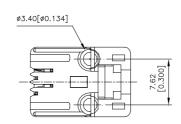

### **SPECIFICATIONS**

#### Mechanical

Mating Force: 4 Pounds Max. Unmating Force: 4 Pounds Max.

Durability: 1000 Cycles

**Electrical** 

Current Rating: 1.5 A Max. Voltage Rating: 150 VAC

Dielectric Withstanding Voltage: 1000V Contact To Contact

### **Physical**

Housing: Thermoplastic, UL 94V-0 Rated In Black Color

Contact: Copper Alloy

**Operating Temperature:**  $0 \, \mathcal{C}$  To +70  $\mathcal{C}$ 

### Modular Jack

JM Series RJ9 T/H CONNECTOR VERTICAL ALL PLASTIC 1.27mm [.050"] Pitch



# **DRAWING**







RECOMMENDED PCB LAYOUT
PCB THICKNESS:1.57mm[0.062"] MAX.

# ORDERING INFORMATION