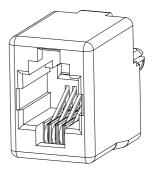

### Modular Jack

JM Series RJ9 T/H CONNECTOR VERTICAL ALL PLASTIC 1.27mm [.050"] Pitch