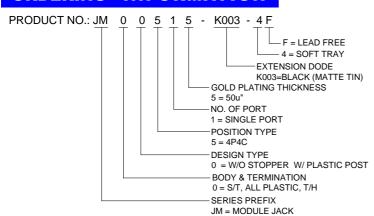

### **SPECIFICATIONS**

#### Mechanical

Mating Force: 4 Pounds Max. Unmating Force: 4 Pounds Max.

Durability: 1000 Cycles

**Electrical** 

Current Rating: 1.5 A Max. Voltage Rating: 150 VAC

Dielectric Withstanding Voltage: 1000V Contact To Contact

### **Physical**

Housing: Thermoplastic, UL 94V-0 Rated In Black Color

Contact: Copper Alloy

**Operating Temperature:**  $0 \, \mathcal{C}$  To +70  $\mathcal{C}$ 

### Modular Jack

JM Series RJ9 T/H CONNECTOR VERTICAL ALL PLASTIC 1.27mm [.050"] Pitch



# **DRAWING**







RECOMMENDED PCB LAYOUT
PCB THICKNESS:1.57mm[0.062"] MAX.

# ORDERING INFORMATION