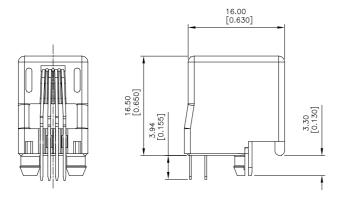

### **SPECIFICATIONS**

#### Mechanical

Mating Force: 4 Pounds Max. Unmating Force: 4 Pounds Max.

Durability: 1000 Cycles

**Electrical** 

Current Rating: 1.5 A Max. Voltage Rating: 150 VAC

Dielectric Withstanding Voltage: 1000V Contact To Contact

### **Physical**

Housing: Thermoplastic, UL 94V-0 Rated In Black Color

Contact: Copper Alloy

**Operating Temperature:**  $0 \, \mathcal{C}$  To +70  $\mathcal{C}$ 

### Modular Jack

JM Series RJ9 T/H CONNECTOR VERTICAL ALL PLASTIC 1.27mm [.050"] Pitch



# **DRAWING**







RECOMMENDED PCB LAYOUT
PCB THICKNESS:1.57mm[0.062"] MAX.

# ORDERING INFORMATION