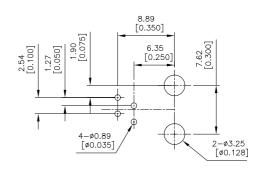

### **SPECIFICATIONS**

#### Mechanical

Mating Force: 4 Pounds Max. Unmating Force: 4 Pounds Max.

Durability: 1000 Cycles

**Electrical** 

Current Rating: 1.5 A Max. Voltage Rating: 150 VAC

Dielectric Withstanding Voltage: 1000V Contact To Contact

### **Physical**

Housing: Thermoplastic, UL 94V-0 Rated In Black Color

Contact: Copper Alloy

**Operating Temperature:**  $0 \, \mathcal{C}$  To +70  $\mathcal{C}$ 

### Modular Jack

JM Series RJ9 T/H CONNECTOR VERTICAL ALL PLASTIC 1.27mm [.050"] Pitch



# **DRAWING**







RECOMMENDED PCB LAYOUT
PCB THICKNESS:1.57mm[0.062"] MAX.

# ORDERING INFORMATION